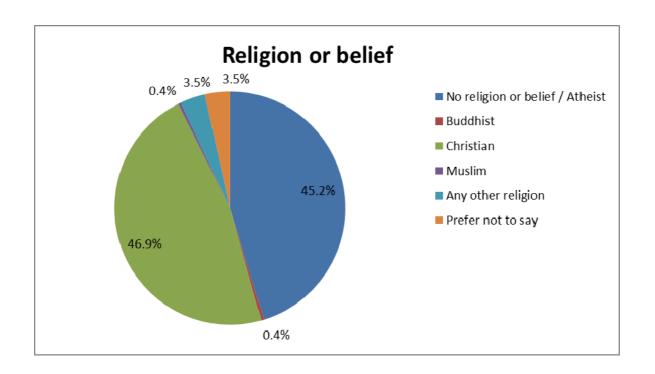

## **Diversity survey**

Veale Washrough Vizards is committed to being an equal opportunities employer.

In order to assess our effectiveness, we monitor diversity in the firm. Our most recent diversity surveys were carried out in line with the SRA's requirements and include questions about socio-economic background and caring responsibilities. All staff and partners had the opportunity to complete the survey, although participation was voluntary.

We are publishing these summary results to ensure that no individuals can be identified. The survey and results will be updated annually. These results are from our 2015 survey in which 68% of the firm's staff participated.