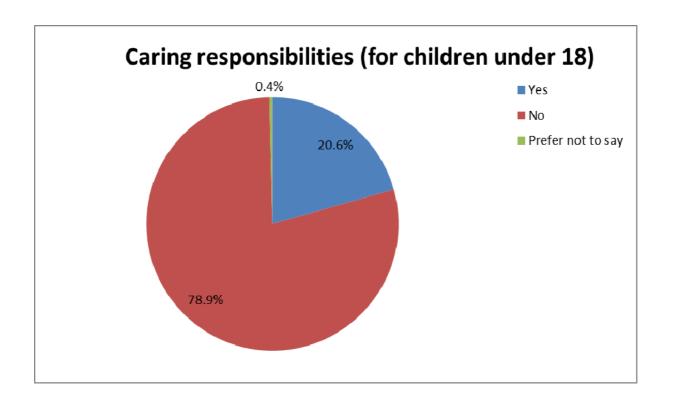

## **Diversity survey**

Veale Washrough Vizards is committed to being an equal opportunities employer.

In order to assess our effectiveness, we monitor diversity in the firm. Our most recent diversity surveys were carried out in line with the SRA's requirements and include questions about socio-economic background and caring responsibilities. All staff and partners had the opportunity to complete the survey, although participation was voluntary.

We are publishing these summary results to ensure that no individuals can be identified. The survey and results will be updated annually. These results are from our 2015 survey in which 68% of the firm's staff participated.