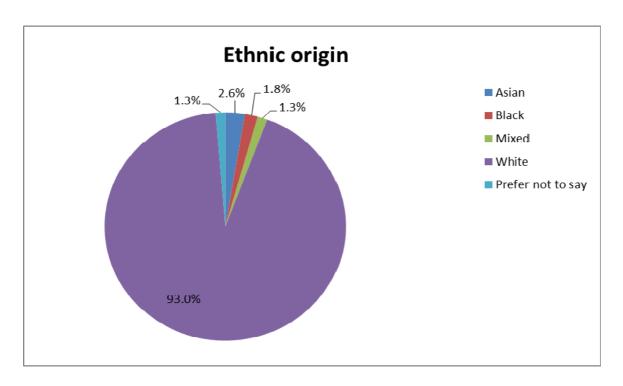

## **Diversity survey**

Veale Washrough Vizards is committed to being an equal opportunities employer.

In order to assess our effectiveness, we monitor diversity in the firm. Our most recent diversity surveys were carried out in line with the SRA's requirements and include questions about socio-economic background and caring responsibilities. All staff and partners had the opportunity to complete the survey, although participation was voluntary.

We are publishing these summary results to ensure that no individuals can be identified. The survey and results will be updated annually. These results are from our 2015 survey in which 68% of the firm's staff participated.