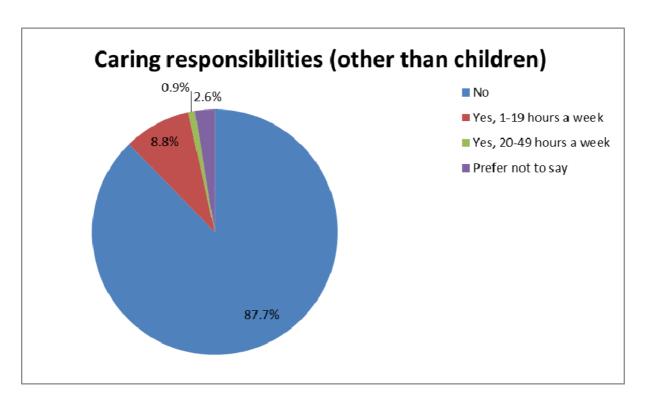

## **Diversity survey**

Veale Washrough Vizards is committed to being an equal opportunities employer.

In order to assess our effectiveness, we monitor diversity in the firm. Our most recent diversity surveys were carried out in line with the SRA's requirements and include questions about socio-economic background and caring responsibilities. All staff and partners had the opportunity to complete the survey, although participation was voluntary.

We are publishing these summary results to ensure that no individuals can be identified. The survey and results will be updated annually. These results are from our 2015 survey in which 68% of the firm's staff participated.