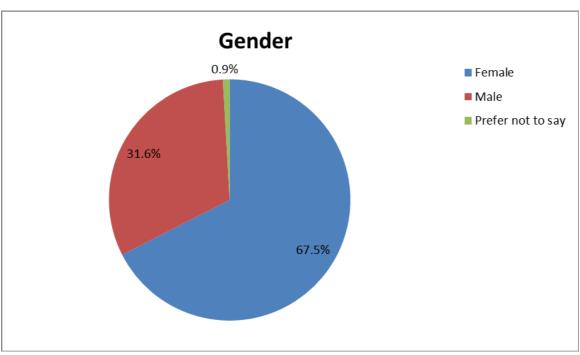

## **Diversity survey**

Veale Washrough Vizards is committed to being an equal opportunities employer.

In order to assess our effectiveness, we monitor diversity in the firm. Our most recent diversity surveys were carried out in line with the SRA's requirements and include questions about socio-economic background and caring responsibilities. All staff and partners had the opportunity to complete the survey, although participation was voluntary.

We are publishing these summary results to ensure that no individuals can be identified. The survey and results will be updated annually. These results are from our 2015 survey in which 68% of the firm's staff participated.