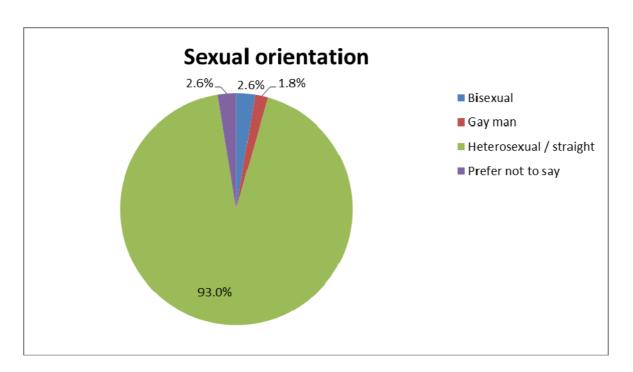

## **Diversity survey**

Veale Washrough Vizards is committed to being an equal opportunities employer.

In order to assess our effectiveness, we monitor diversity in the firm. Our most recent diversity surveys were carried out in line with the SRA's requirements and include questions about socio-economic background and caring responsibilities. All staff and partners had the opportunity to complete the survey, although participation was voluntary.

We are publishing these summary results to ensure that no individuals can be identified. The survey and results will be updated annually. These results are from our 2015 survey in which 68% of the firm's staff participated.