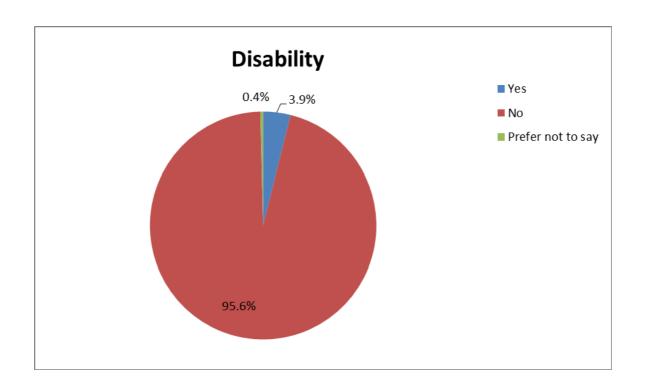

## **Diversity survey**

Veale Washrough Vizards is committed to being an equal opportunities employer.

In order to assess our effectiveness, we monitor diversity in the firm. Our most recent diversity surveys were carried out in line with the SRA's requirements and include questions about socio-economic background and caring responsibilities. All staff and partners had the opportunity to complete the survey, although participation was voluntary.

We are publishing these summary results to ensure that no individuals can be identified. The survey and results will be updated annually. These results are from our 2015 survey in which 68% of the firm's staff participated.