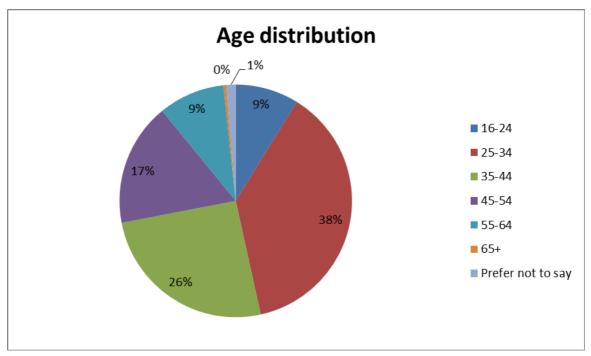

## **Diversity survey**

Veale Washrough Vizards is committed to being an equal opportunities employer.

In order to assess our effectiveness, we monitor diversity in the firm. Our most recent diversity surveys were carried out in line with the SRA's requirements and include questions about socio-economic background and caring responsibilities. All staff and partners had the opportunity to complete the survey, although participation was voluntary.

We are publishing these summary results to ensure that no individuals can be identified. The survey and results will be updated annually. These results are from our 2015 survey in which 68% of the firm's staff participated.