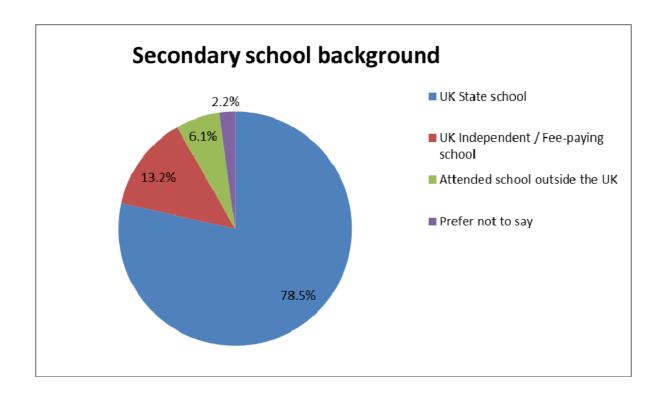

## **Diversity survey**

Veale Washrough Vizards is committed to being an equal opportunities employer.

In order to assess our effectiveness, we monitor diversity in the firm. Our most recent diversity surveys were carried out in line with the SRA's requirements and include questions about socio-economic background and caring responsibilities. All staff and partners had the opportunity to complete the survey, although participation was voluntary.

We are publishing these summary results to ensure that no individuals can be identified. The survey and results will be updated annually. These results are from our 2015 survey in which 68% of the firm's staff participated.