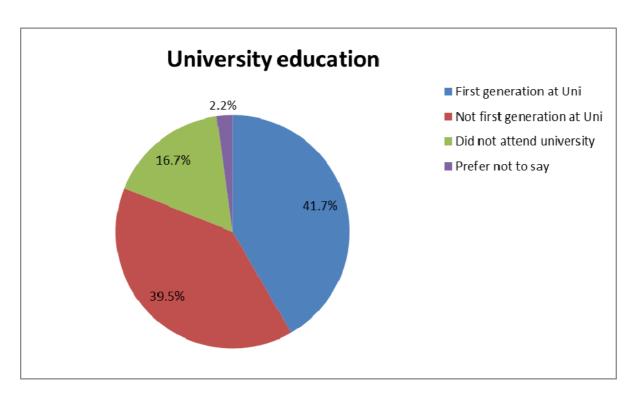

## **Diversity survey**

Veale Washrough Vizards is committed to being an equal opportunities employer.

In order to assess our effectiveness, we monitor diversity in the firm. Our most recent diversity surveys were carried out in line with the SRA's requirements and include questions about socio-economic background and caring responsibilities. All staff and partners had the opportunity to complete the survey, although participation was voluntary.

We are publishing these summary results to ensure that no individuals can be identified. The survey and results will be updated annually. These results are from our 2015 survey in which 68% of the firm's staff participated.