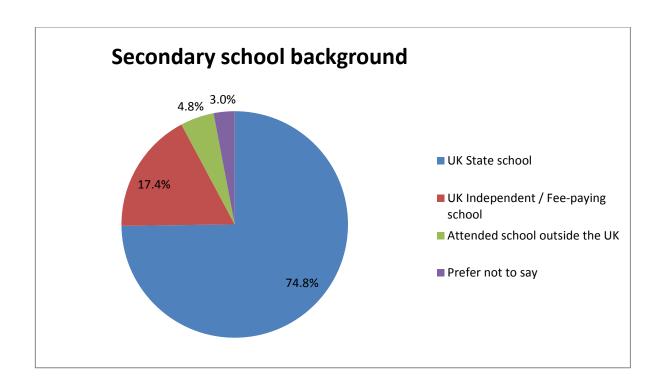

## **Diversity survey**

Veale Washrough Vizards is committed to being an equal opportunities employer.

In order to assess our effectiveness, we monitor diversity in the firm. Our most recent diversity surveys were carried out in line with the SRA's requirements and include questions about socio-economic background and caring responsibilities. All staff and partners had the opportunity to complete the survey, although participation was voluntary.

We are publishing these summary results to ensure that no individuals can be identified. The survey and results will be updated annually. These results are from our 2016 survey in which 60% of the firm's staff participated.