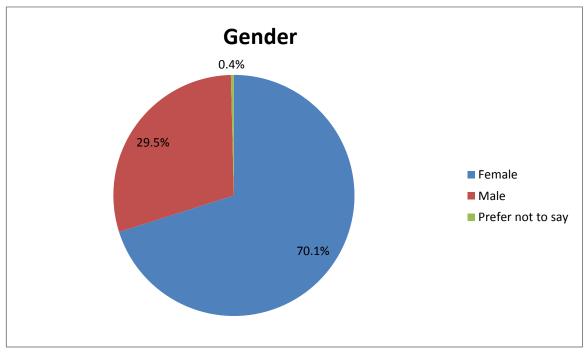

## **Diversity survey**

Veale Washrough Vizards is committed to being an equal opportunities employer.

In order to assess our effectiveness, we monitor diversity in the firm. Our most recent diversity surveys were carried out in line with the SRA's requirements and include questions about socio-economic background and caring responsibilities. All staff and partners had the opportunity to complete the survey, although participation was voluntary.

We are publishing these summary results to ensure that no individuals can be identified. The survey and results will be updated annually. These results are from our 2016 survey in which 60% of the firm's staff participated.