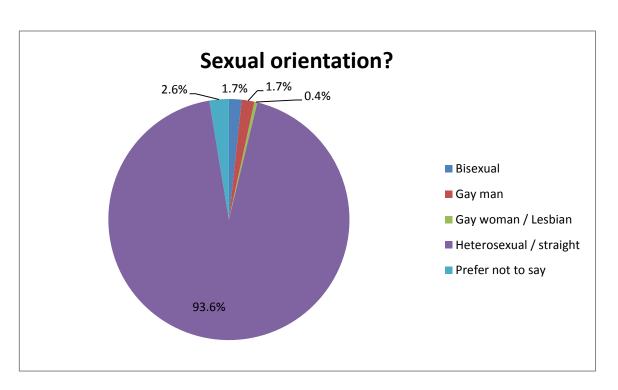

## **Diversity survey**

Veale Washrough Vizards is committed to being an equal opportunities employer.

In order to assess our effectiveness, we monitor diversity in the firm. Our most recent diversity surveys were carried out in line with the SRA's requirements and include questions about socio-economic background and caring responsibilities. All staff and partners had the opportunity to complete the survey, although participation was voluntary.

We are publishing these summary results to ensure that no individuals can be identified. The survey and results will be updated annually. These results are from our 2016 survey in which 60% of the firm's staff participated.