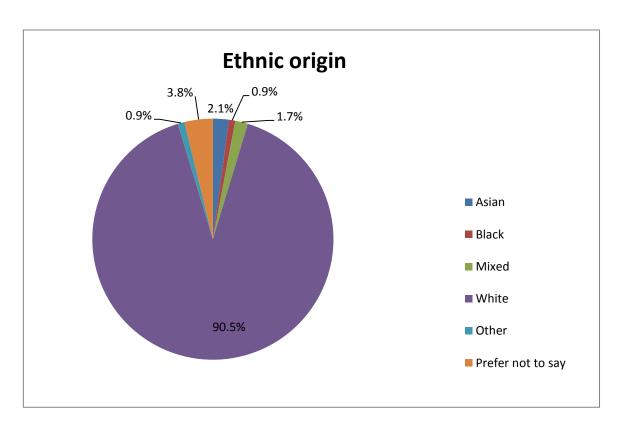

## **Diversity survey**

Veale Washrough Vizards is committed to being an equal opportunities employer.

In order to assess our effectiveness, we monitor diversity in the firm. Our most recent diversity surveys were carried out in line with the SRA's requirements and include questions about socio-economic background and caring responsibilities. All staff and partners had the opportunity to complete the survey, although participation was voluntary.

We are publishing these summary results to ensure that no individuals can be identified. The survey and results will be updated annually. These results are from our 2016 survey in which 60% of the firm's staff participated.