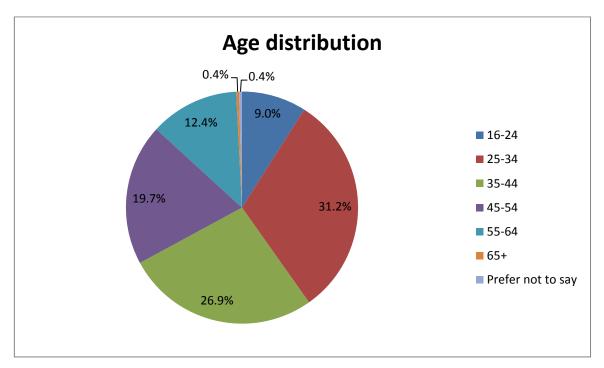

## **Diversity survey**

Veale Washrough Vizards is committed to being an equal opportunities employer.

In order to assess our effectiveness, we monitor diversity in the firm. Our most recent diversity surveys were carried out in line with the SRA's requirements and include questions about socio-economic background and caring responsibilities. All staff and partners had the opportunity to complete the survey, although participation was voluntary.

We are publishing these summary results to ensure that no individuals can be identified. The survey and results will be updated annually. These results are from our 2016 survey in which 60% of the firm's staff participated.