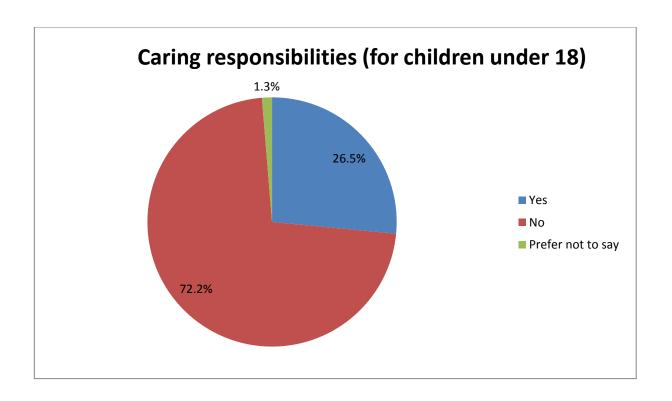

## **Diversity survey**

Veale Washrough Vizards is committed to being an equal opportunities employer.

In order to assess our effectiveness, we monitor diversity in the firm. Our most recent diversity surveys were carried out in line with the SRA's requirements and include questions about socio-economic background and caring responsibilities. All staff and partners had the opportunity to complete the survey, although participation was voluntary.

We are publishing these summary results to ensure that no individuals can be identified. The survey and results will be updated annually. These results are from our 2016 survey in which 60% of the firm's staff participated.