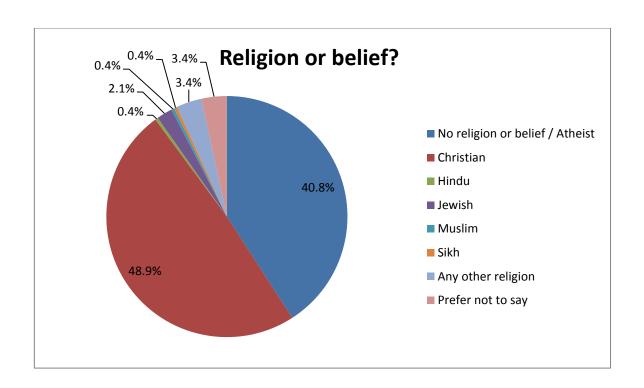

## **Diversity survey**

Veale Washrough Vizards is committed to being an equal opportunities employer.

In order to assess our effectiveness, we monitor diversity in the firm. Our most recent diversity surveys were carried out in line with the SRA's requirements and include questions about socio-economic background and caring responsibilities. All staff and partners had the opportunity to complete the survey, although participation was voluntary.

We are publishing these summary results to ensure that no individuals can be identified. The survey and results will be updated annually. These results are from our 2016 survey in which 60% of the firm's staff participated.