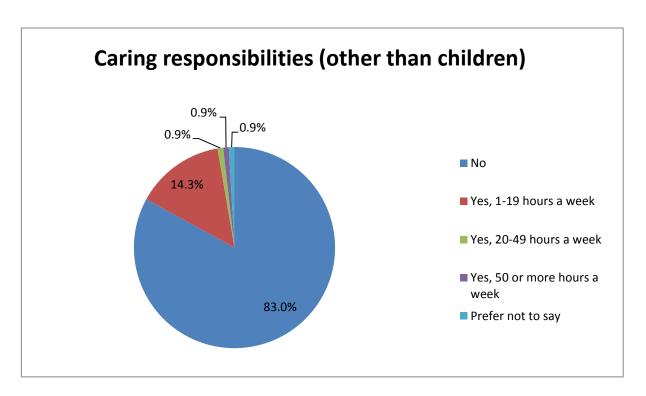

## **Diversity survey**

Veale Washrough Vizards is committed to being an equal opportunities employer.

In order to assess our effectiveness, we monitor diversity in the firm. Our most recent diversity surveys were carried out in line with the SRA's requirements and include questions about socio-economic background and caring responsibilities. All staff and partners had the opportunity to complete the survey, although participation was voluntary.

We are publishing these summary results to ensure that no individuals can be identified. The survey and results will be updated annually. These results are from our 2016 survey in which 60% of the firm's staff participated.