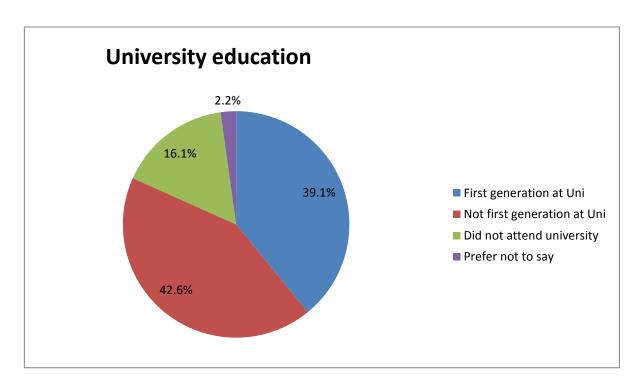

## **Diversity survey**

Veale Washrough Vizards is committed to being an equal opportunities employer.

In order to assess our effectiveness, we monitor diversity in the firm. Our most recent diversity surveys were carried out in line with the SRA's requirements and include questions about socio-economic background and caring responsibilities. All staff and partners had the opportunity to complete the survey, although participation was voluntary.

We are publishing these summary results to ensure that no individuals can be identified. The survey and results will be updated annually. These results are from our 2016 survey in which 60% of the firm's staff participated.