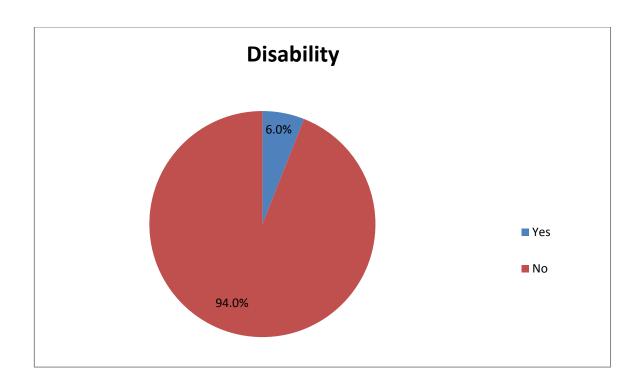

## **Diversity survey**

Veale Washrough Vizards is committed to being an equal opportunities employer.

In order to assess our effectiveness, we monitor diversity in the firm. Our most recent diversity surveys were carried out in line with the SRA's requirements and include questions about socio-economic background and caring responsibilities. All staff and partners had the opportunity to complete the survey, although participation was voluntary.

We are publishing these summary results to ensure that no individuals can be identified. The survey and results will be updated annually. These results are from our 2016 survey in which 60% of the firm's staff participated.